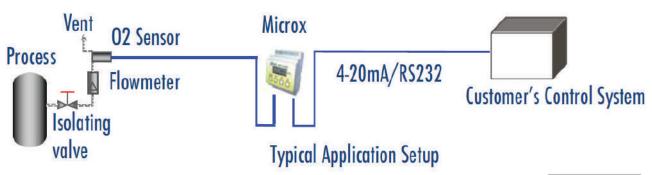

## **Product Description**

The Microx Oxygen Analysers are a range of low cost OEM designed units for 0-25% range Oxygen measurement with an OC-30 sensor.

The remote-mounted oxygen Sensor utilises Electrochemical technology to give a reliable, low cost solution for % Oxygen measurement. Operational life is typically 24 Months when used within stated specifications.

The Microx is a Din Rail Mount Analyser which has 3 configurable alarm contacts, 4-20 mA output and RS232 communication.

**Part number: 0**3-810

| Technical Specifications  6 mm High x 69 mm Wide x 58 mm Deep  n Rail. (M36) |
|------------------------------------------------------------------------------|
| ·                                                                            |
| n Dail (MOA)                                                                 |
| ii kuii. (moo)                                                               |
| i <b>0</b> gr                                                                |
| kygen                                                                        |
| 25% Oxygen                                                                   |
| 10 seconds at 20°C                                                           |
| 01% Oxygen                                                                   |
| ron Oxygen Sensor, OC-30                                                     |
| months typically                                                             |
| VDC +/- 10%. (Max. Load 160mA)                                               |
| 0 x 33 dot graphics display module.                                          |
| button keypad.                                                               |
| 5 232 bi-directional.                                                        |
| 20 mA, Linearity is +/- 1%.                                                  |
| off Relay, Dry Contact 5 Amp rated.                                          |
| Oxygen                                                                       |
| 0°C to 45°C                                                                  |
| marked and tested to EN61000-6-4; EN61000-6-2; EN55022;                      |
|                                                                              |
|                                                                              |