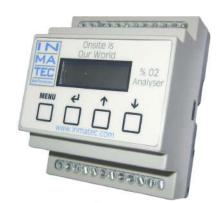

## **Key Features:**

Low Cost Compact Oxygen Analyser

Din rail mounting

LCD Display and 4 Button Multifunction Keypad

Analogue 4-20mA Output for retransmission of measured signal

**RS232 Communications provided** 

24 VDC Power Supply

3 configurable alarm relay contacts

Reliable Electrochemical Sensor Technology

6 mm tube stub Oxygen sensor connection

The Microx is a Din Rail Mount Analyser which has 3 configurable alarm contacts, 4-20 mA output and RS232 communication.

**Part number: 0**3-810

| Technical Specifications  6 mm High x 69 mm Wide x 58 mm Deep  n Rail. (M36) |
|------------------------------------------------------------------------------|
| ·                                                                            |
| n Dail (MOA)                                                                 |
| ii kuii. (moo)                                                               |
| i <b>0</b> gr                                                                |
| kygen                                                                        |
| 25% Oxygen                                                                   |
| 10 seconds at 20°C                                                           |
| 01% Oxygen                                                                   |
| ron Oxygen Sensor, OC-30                                                     |
| months typically                                                             |
| VDC +/- 10%. (Max. Load 160mA)                                               |
| 0 x 33 dot graphics display module.                                          |
| button keypad.                                                               |
| 5 232 bi-directional.                                                        |
| 20 mA, Linearity is +/- 1%.                                                  |
| off Relay, Dry Contact 5 Amp rated.                                          |
| Oxygen                                                                       |
| 0°C to 45°C                                                                  |
| marked and tested to EN61000-6-4; EN61000-6-2; EN55022;                      |
|                                                                              |
|                                                                              |