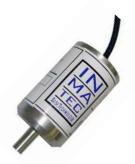

## **Product Description**

The Microx Oxygen Analysers are a range of low cost OEM designed units for 0-25% range Oxygen measurement with an OC-30 sensor.

The remote-mounted oxygen Sensor utilises Electrochemical technology to give a reliable, low cost solution for % Oxygen measurement. Operational life is typically 24 Months when used within stated specifications.