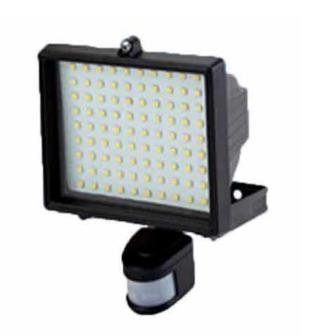

## LED Sensor Floodlight Code: KA-FL-26

Applicable scope: can be used to prevent theft, back, front your gate, narrow lane, corner, garage, basement, corridor, avenues, structure, advertising, wilderness, building lighting, convenient installation.

## General Attributes

■ Power source : 100-240V/AC
■ Power frequency : 50/60Hz
■ 5050 LED quantity : 90PCS
■ Power : 25W
■ luminous flux : 1200lm
■ Detection angle : 140°

■ Time setting : 5sec~5min(adjustable)
 ■ Ambient light : <0LUX~daylight(adjustable)</li>
 ■ Detection range : 1~12m max (24°C)
 ■ Operating temperature :-20 °C to +50 °C
 ■ Installation height :>1.8m~3.5m