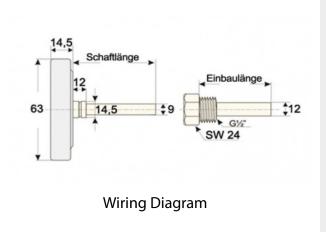

# BIMETAL SCREW-IN THERMOMETER (PLASTIC) - RED Code: BI-003-FR

Our screw-in bi-metal pointer thermometer impresses with its flexible application range. The display range from  $0 \,^{\circ}$  C to  $120 \,^{\circ}$  C gives it a wide and versatile range of applications in the industrial and private sectors. The housing is made entirely of galvanized sheet steel and is completed with a Polystrol viewing window. The dial has a G1 / 2 "screw thread and a 40mm installation length. The dial itself is made of ABS white and fits with its raised edge seamlessly to the housing. Also this product is like all our bimetallic thermometer made in Germany!

#### **General Attributes**

■ Casing : red

■ Dial : ABS knows

■ Window : Polystyrene / instrument

flat glass

■ Thermowell : G1 / 2 ", dipping Ø 9 mm,

immersion sleeve MS Ø 12 mm outside, removable

■ operating pressure : Max. 6 bar

■ display area :0 ° C ... + 120 ° C

■ measuring element : bimetal coil

■ accuracy : Class 2 (DIN 16203 / DIN

EN 13190)

■ installation length : 40mm

For further information please visit: https://goo.gl/9kD2YQ