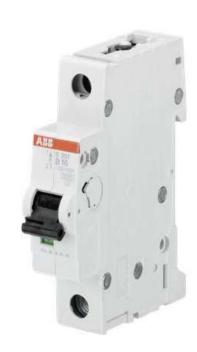

## Miniature Circuit Breaker, Code-S201-B10

System pro M compact S200 miniature circuit breakers are current limiting. They have two different tripping mechanisms, the delayed thermal tripping mechanism for overload protection and the electromechanic tripping mechanism for short circuit protection. They are available in different characteristics (B,C,D,K,Z), configurations (1P,1P+N,2P,3P,3P+N,4P), breaking capacities (up to 6 kA at 230/400 V AC) and rated currents (up to 63A). All MCBs of the product range S200 comply with IEC/EN 60898-1, IEC/EN 60947-2, UL1077 and CSA 22.2 No. 235, allowing the use for residential, commercial and industrial applications. Bottom-fitting auxiliary contact can be mounted on S200 to save 50% space.

## General Attributes

■ Width : 17.5 mm

■ Depth : 69 mm

■ Height : 88 mm

■ Standards : IEC/EN 60898-1

IEC/EN 60898-1

UL 1077

■ Rated Current : 10 A