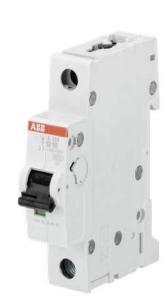

## Miniature Circuit Breaker, Code-S201-B20

System pro M compact S200 miniature circuit breakers are current limiting. They have two different tripping mechanisms, the delayed thermal tripping mechanism for overload protection and the electromechanic tripping mechanism for short circuit protection. They are available in different characteristics (B,C,D,K,Z), configurations (1P,1P+N,2P,3P,3P+N,4P), breaking capacities (up to 6 kA at 230/400 V AC) and rated currents (up to 63A). All MCBs of the product range S200 comply with IEC/EN 60898-1, IEC/EN 60947-2, UL1077 and CSA 22.2 No. 235, allowing the use for residential, commercial and industrial applications. Bottom-fitting auxiliary contact can be mounted on S200 to save 50% space.

## General Attributes

■ Width : 17.5 mm

■ Depth : 69 mm

■ Height : 88 mm

■ Standards : IEC/EN 60898-1

IEC/EN 60947-2

UL 1077

■ Rated Current : 20 A