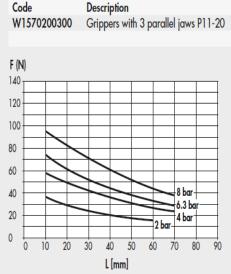

| TECHNICAL DATA                                                                     |          | P11-16                                                                                        | P11-20 | P11-25 | P11-60 |
|------------------------------------------------------------------------------------|----------|-----------------------------------------------------------------------------------------------|--------|--------|--------|
| Min./max. operating pressure                                                       | bar      | 2 to 7                                                                                        |        |        |        |
|                                                                                    | MPa      | 0.2 to 0.7                                                                                    |        |        |        |
|                                                                                    | psi      | 29 to 101                                                                                     |        |        |        |
| Temperature range                                                                  | °C       | -10 to +80                                                                                    |        |        |        |
| Fluid                                                                              |          | 20 µm filtered, lubricated or unlubricated air; lubrification if used, it must be continuous. |        |        |        |
| Bore                                                                               | mm       | 16                                                                                            | 20     | 25     | 60     |
| Single jaw stroke                                                                  | mm       | 3                                                                                             | 4      | 5      | 12.5   |
| Clamping force at 6.3 bar 22 mm from the top surface, during opening and closing N |          | 38                                                                                            | 62     | 110    | 900    |
| Weight                                                                             | kg       | 0.12                                                                                          | 0.21   | 0.3    | 2.7    |
| Maximum operating frequency                                                        | cycles/s | 1.5                                                                                           | 1.5    | 1.5    | 1.2    |
|                                                                                    |          |                                                                                               |        |        |        |