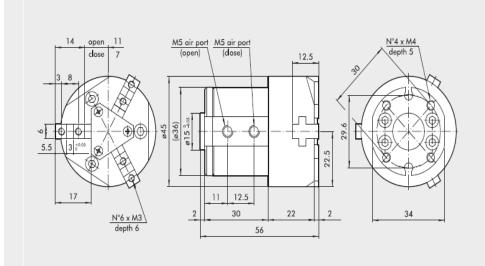

## **DIMENSIONS OF GRIPPER P11-20**

For further information please visit: https://goo.gl/wfoWWV

IND. CONT. EQ
81U2
US for use in the secondary of
a class 2 source of supply
Environmental - Type 1 Enclosure