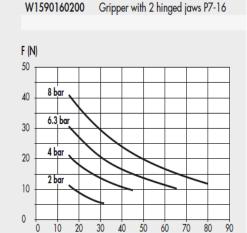

#### Bores 16, 20, 32 and 50 mm.

All grippers are magnetic with slots in the body with retracting sensors.

| TECHNICAL DATA                                                           |     | P7-16                                                                                         | P7-20     | P7-32     | P7-50     |
|--------------------------------------------------------------------------|-----|-----------------------------------------------------------------------------------------------|-----------|-----------|-----------|
| Operating pressure                                                       | bar | 2 to 10                                                                                       | 2 to 10   | 2 to 10   | 2 to 10   |
|                                                                          | MPa | 0.2 to 1                                                                                      | 0.2 to 1  | 0.2 to 1  | 0.2 to 1  |
|                                                                          | psi | 29 to 145                                                                                     | 29 to 145 | 29 to 145 | 29 to 145 |
| Fluid                                                                    |     | 20 µm filtered, lubricated or unlubricated air; lubrification if used, it must be continuous. |           |           |           |
| Temperature range                                                        | °C  | -10 to +80                                                                                    |           |           |           |
| Maximum opening angle of single jaw                                      |     | 18°                                                                                           | 16° 30′   | 16°       | 8° 30′    |
| Clamping force at 6.3 bar 20 mm from the centre of rotation of the jaws, | N   | 27                                                                                            | 50        | 120       | 380       |
| during opening and closing                                               |     |                                                                                               |           |           |           |
| Weight                                                                   | kg  | 0.12                                                                                          | 0.19      | 0.5       | 1.6       |