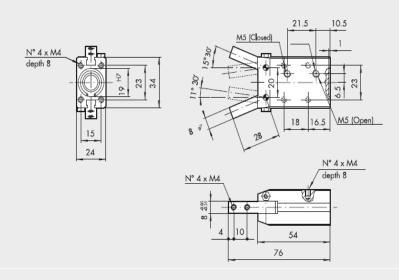

#### **DIMENSIONS OF GRIPPERS P7-16**

For further information please visit : https://goo.gl/wfoWWV

We are the authorized distributor of Metal Work in Bangladesh.

Description

LISTED IND. CONT. EQ. 81U2 US for use in the secondary of c ( a class 2 source of supply