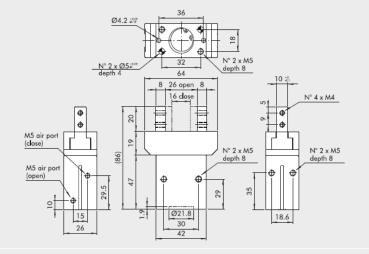

## **DIMENSIONS OF GRIPPER P2-20**

Description

Gripper with 2 parallel jaws P2-20

For further information please visit : https://goo.gl/wfoWWV

We are the authorized distributor of Metal Work in Bangladesh.