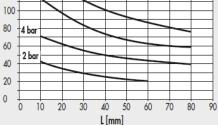

## Gripper With Two Parallel Jaws Series P2, Code- W1570200200

Double-acting system with clamping in both directions. All the grippers come with magnet and sensor slots.

| TECHNICAL DATA                                       |          | P2 -16                                                                                        | P2-20      | P2- 25 |
|------------------------------------------------------|----------|-----------------------------------------------------------------------------------------------|------------|--------|
| Operating pressure                                   | bar      |                                                                                               | 2 to 8     |        |
|                                                      | MPa      |                                                                                               | 0.2 to 0.8 |        |
|                                                      | psi      |                                                                                               | 29 to 116  |        |
| Operating temperature                                | °C       | -10 to +80                                                                                    |            |        |
| Maximum operating frequency                          | cycles/s | 2                                                                                             |            |        |
| Fluid                                                |          | 20 µm filtered, lubricated or unlubricated air; lubrification if used, it must be continuous. |            |        |
| Size                                                 |          | 16                                                                                            | 20         | 25     |
| Bore                                                 | mm       | 16                                                                                            | 20         | 25     |
| Single jaw stroke                                    | mm       | 4                                                                                             | 5          | 7      |
| Clamping force at 6.3 bar 20 mm from the top surface | N        | 45                                                                                            | 100        | 135    |
| during opening and closing                           |          |                                                                                               |            |        |
| Weight                                               | kg       | 0.2                                                                                           | 0.4        | 0.75   |
| -                                                    |          |                                                                                               |            |        |