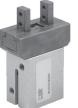

## Gripper With Two Parallel Jaws Series P2, Code- W1570200200

Double-acting system with clamping in both directions. All the grippers come with magnet and sensor slots.

| TECHNICAL DATA                                       |          | P2 -16                                                                                        | P2-20      | P2- 25 |
|------------------------------------------------------|----------|-----------------------------------------------------------------------------------------------|------------|--------|
| Operating pressure                                   | bar      |                                                                                               | 2 to 8     |        |
|                                                      | MPa      |                                                                                               | 0.2 to 0.8 |        |
|                                                      | psi      |                                                                                               | 29 to 116  |        |
| Operating temperature                                | °C       | -10 to +80                                                                                    |            |        |
| Maximum operating frequency                          | cycles/s | 2                                                                                             |            |        |
| Fluid                                                |          | 20 µm filtered, lubricated or unlubricated air; lubrification if used, it must be continuous. |            |        |
| Size                                                 |          | 16                                                                                            | 20         | 25     |
| Bore                                                 | mm       | 16                                                                                            | 20         | 25     |
| Single jaw stroke                                    | mm       | 4                                                                                             | 5          | 7      |
| Clamping force at 6.3 bar 20 mm from the top surface | N        | 45                                                                                            | 100        | 135    |
| during opening and closing                           |          |                                                                                               |            |        |
| Weight                                               | kg       | 0.2                                                                                           | 0.4        | 0.75   |
| -                                                    |          |                                                                                               |            |        |

## **General Attributes**

- Type
- : P2-20 Diameter (Bore) : 20 mm
- Stroke : 5 mm
- Weight : 0.4 kg

Code

W1570200200

CE