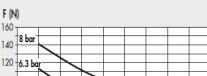

## Gripper With Two Parallel Jaws Series P2, Code- W1570200200

Double-acting system with clamping in both directions. All the grippers come with magnet and sensor slots.

| TECHNICAL DATA                                       |          | P2 -16                                                                                        | P2-20      | P2- 25 |
|------------------------------------------------------|----------|-----------------------------------------------------------------------------------------------|------------|--------|
| Operating pressure                                   | bar      |                                                                                               | 2 to 8     |        |
|                                                      | MPa      |                                                                                               | 0.2 to 0.8 |        |
|                                                      | psi      |                                                                                               | 29 to 116  |        |
| Operating temperature                                | °C       | -10 to +80                                                                                    |            |        |
| Maximum operating frequency                          | cycles/s | 2                                                                                             |            |        |
| Fluid                                                |          | 20 µm filtered, lubricated or unlubricated air; lubrification if used, it must be continuous. |            |        |
| Size                                                 |          | 16                                                                                            | 20         | 25     |
| Bore                                                 | mm       | 16                                                                                            | 20         | 25     |
| Single jaw stroke                                    | mm       | 4                                                                                             | 5          | 7      |
| Clamping force at 6.3 bar 20 mm from the top surface | N        | 45                                                                                            | 100        | 135    |
| during opening and closing                           |          |                                                                                               |            |        |
| Weight                                               | kg       | 0.2                                                                                           | 0.4        | 0.75   |
| -                                                    |          |                                                                                               |            |        |