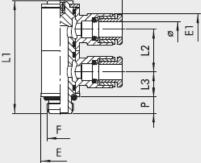

#### **GENERAL ATTRIBUTES**

| •=                       |               |
|--------------------------|---------------|
| ■ Ref.<br>■ Diameter (Ø) | : RL50<br>: 6 |
| ∎F                       | : 1/4         |
| ■ CH                     | :4            |
| ∎E                       | : 18          |
| ∎ E1                     | : 11.5        |
| length (L)               | : 23          |
| ∎ L1                     | : 47          |
| ∎ L2                     | : 17.2        |
| ∎ L3                     | : 10.2        |

■ L3 ■ P