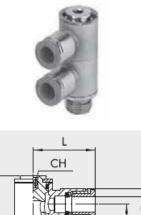

# **Dual Rod Single Rotary Rings, Code- 2L50009**

Push-in fittings by Metal Work are the best elements for connecting pipes and actuators. Quick and easy to use, the Metal Work push-in fitting can be re-used thousands of times without affecting the pneumatic and mechanical seal in any way. It comes in various configurations and guarantees a virtually unlimited, highly flexible use. The clamping spring with its special shape grips the pipe without scratching or deforming it, which facilitates release. In the fittings, the release bushing has patented screwdriver slots to facilitate release in applications not accessible to the fingers. Configurations RL19, RL21, RL22, RL23, RL23M, RL24, RL44, and RL49 (except for Ø5), have a ring for fixing to the wall asymmetrically in order to contain the head of a screw within the overall dimensions of the fitting.

#### **GENERAL ATTRIBUTES**

| •=                       |               |
|--------------------------|---------------|
| ■ Ref.<br>■ Diameter (Ø) | : RL50<br>: 6 |
| ∎F                       | : 1/4         |
| ■ CH                     | :4            |
| ∎E                       | : 18          |
| ∎ E1                     | : 11.5        |
| length (L)               | : 23          |
| ∎ L1                     | : 47          |
| ∎ L2                     | : 17.2        |
| ∎ L3                     | : 10.2        |