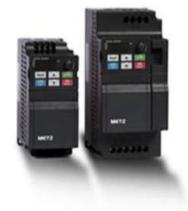

## NIETZ INVERTER : NZ2400-2R2G

NIETZ FREQUENCY INVERTER are compact sensor less vector drive-Overload capacity is 150%(100%) of the rated current, 3s for 180% of the rated current: There are ten auxiliary frequency sources. It can implement fine tuning of auxiliary frequency and frequency synthesis. Two types of control mode: Sensor less flux vector control (VC), V/F (Voltage/Frequency) control.