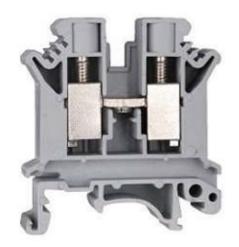

## **Connection Terminal, Code: CUK 10N**

A terminal block is a screw-type electrical connector where the wires are clamped down to the metal part by a screw. It is a connector which allows more than one circuit to connect to another circuit. It often contains two long aluminum or copper strips that are designed to connect different components.