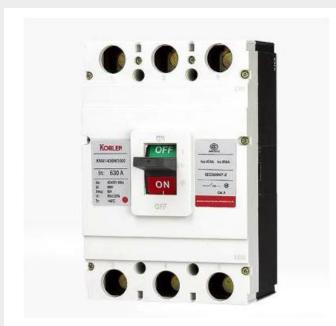

## Moulded Case Circuit Breaker, Code-KNM1

KNM1 series moulded case circuit breaker(hereafter reffered to as simply breaker) The rated insulation voltage of the breaker is 800v (KNM1-63 is 500v), suitable for turn-on or turn off not frequency and starting a motor not frequently in the circuit of AC 50hz, rated working voltage 690V or bellow (KNM1-63 is 400v)-rated working current up to800A (KNM1-800 is motor protection-free), The breakers have overload, short -circuit andunder voltage protection devices, so as to protect the circuit and the power equipment against damage. Breakers could be installed vertically(upright) or horizontally (transverse);