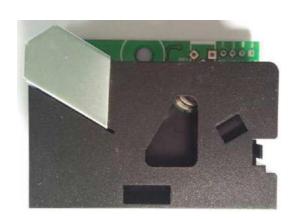

## **General Attributes**

■ Model : ZPH01
 ■ Working voltage range : 5±0.2 V DC
 ■ Output : PWM /UART
 ■ Detection ability for : Bakelite,Metal cap PM2.5 particle

■ Warm-up time : ≤5min
■ Detection Range for : 140±20mA

particles

■ Working Current : ≤150mA■ Humidity range Storage : ≤90%RH

Working :≤90%RH

■ Temperature range Storage:-20 °C50°C

Working :0°C50°C

■ Size : 59.47×44.5×20mm