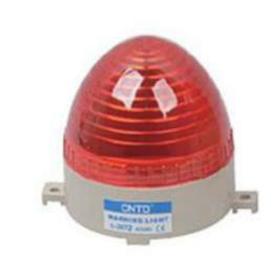

## Warning Light, Code-C-3072

Warning light gives an output signal that involves visual communication. Model C-2071 is a colored warning light on an instrument panel that warns us of danger to take precautionary steps. It is Long life warrant super bright.

#### General Attributes

■ Voltage : 12V AC/DC ■ Color : Red