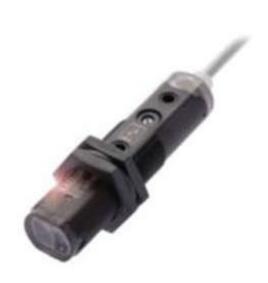

# Photoelectric Sensor, Code-BOS00K2

Balluff's retroreflective sensor is especially easy to align thanks to generous mounting tolerances. You only need to mount one electrical device plus a reflector. Large reflectors guarantee high ranges. The light barriers detect objects regardless of their surface, color and material. A pole filter makes them suitable for detecting shiny objects as well.

#### General Attributes

■ Dimension : Ø 18 x 14 mm

■ Connection type : Cable, 2.00 m, PVC

■ Operating voltage Ub : 10...30 VDC

■ No-load current lo max.

at Ue : 35 mA
■ Ambient temperature : -25...55 °C
■ Protection type IEC 60529 : IP67

■ Basic standard : IEC 60947-5-2

■ Housing material : PBT

■ Operating distance Sn
 ■ Switching output
 ■ Ambient light max.
 ■ Light type
 : 4.5 m, Adjustable
 : PNP NC/NO
 : 5000 Lux
 : LED Red light