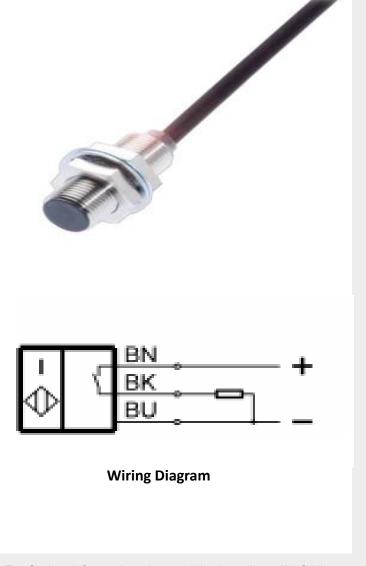

### General Attributes

■ Dimension : Ø 12 x 33 mm
■ Connection type : Cable, 2.00 m, PUR

■ Operating voltage Ub : 10...30 VDC

■ Switching output : PNP Normally open (NO)

■ Range : 4 mm
■ Switching frequency : 300 Hz
■ Ambient temperature : -25...70 °C
■ Housing material : Brass

■ No-load current lo max

Undamped : 3 mA ■ Style : M12x1

■ Installation : for flush mounting

■ IP rating per IEC 60529 : IP67

■ Approval/Conformity : CE, cULus, EAC

■ Ready delay tv max. : 20 ms