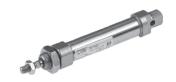

# Iso 6432 Magnetic Mini Code : 1120250320CP

Mini-cylinders to ISO 6432 with a chamfered stainless steel barrel. The cylinder head dimensions have been reduced for some sizes so that they can be used where there are space restrictions. Can be used with different types of sensors. Available in various versions with a wide range of accessories:

- · with or without magnet
- · double acting, single or through piston rod
- · single acting extended, retracted or through piston rod
- with pneumatic cushioning (Ø 16-20-25)
- special executions on request
- · fixing accessories, guide units and mechanical rod locking
- gaskets made of NBR, POLYURETHANE, and FKM/FPM (for high temperatures), and low-temperature gaskets

#### **Technical Data**

- □ Max operating pressure bar
- □ Temperature range °C
- □ Fluid
- □ Bore mm
- Design
- □ Versions

- : 10
- : (Polyurethane: -10 to +80), (FKM/FPM: -10 to +150 (non-magnetic)
- : Unlubricated air. Lubrication, if used, must be continuous
- : 8; 10; 12; 16; 20; 25
- : Chamfered barrel