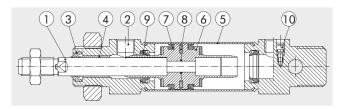

### **Application Notes**

- □ PISTON ROD: C45 steel or stainless steel, thick chromed.
- □ HEAD: anodised aluminium alloy.
- □ PISTON ROD GASKET: polyurethane, NBR or FKM/FPM.
- □ GUIDE BUSHING: steel strip with bronze and PTFE insert.
- □ BARREL: AISI 304 steel.
- □ HALF-PISTON: acetal resin.
- □ PISTON GASKET: polyurethane, NBR or FKM/FPM.
- □ MAGNET: plastoneodymium
- □ CUSHIONING GASKET: NBR or FKM/FPM
- □ NEEDLE: OT 58 with needle out movement safety system even when fully open.
- □ BUSHING (optional): self-lubricating bronze.

## **Components Architecture**

For further information please visit : https://goo.gl/wfoWWV

We are the authorized distributor of Metal Work in Bangladesh.