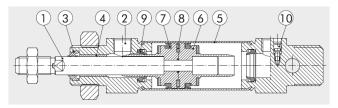

### **Application Notes**

- □ PISTON ROD: C45 steel or stainless steel, thick chromed.
- □ HEAD: anodised aluminium alloy.
- □ PISTON ROD GASKET: polyurethane, NBR or FKM/FPM.
- □ GUIDE BUSHING: steel strip with bronze and PTFE insert.
- □ BARREL: AISI 304 steel.
- □ HALF-PISTON: acetal resin.
- □ PISTON GASKET: polyurethane, NBR or FKM/FPM.
- □ MAGNET: plastoneodymium
- □ CUSHIONING GASKET: NBR or FKM/FPM
- □ NEEDLE: OT 58 with needle out movement safety system even when fully open.
- □ BUSHING (optional): self-lubricating bronze.

## **Components Architecture**

For further information please visit : https://goo.gl/wfoWWV

We are the authorized distributor of Metal Work in Bangladesh.