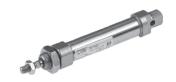

# Iso 6432 Magnetic Mini Code : 1120200200CN

Mini-cylinders to ISO 6432 with a chamfered stainless steel barrel. The cylinder head dimensions have been reduced for some sizes so that they can be used where there are space restrictions. Can be used with different types of sensors. Available in various versions with a wide range of accessories:

- · with or without magnet
- · double acting, single or through piston rod
- · single acting extended, retracted or through piston rod
- with pneumatic cushioning (Ø 16-20-25)

- special executions on request
- · fixing accessories, guide units and mechanical rod locking
- gaskets made of NBR, POLYURETHANE, and FKM/FPM (for high temperatures), and low-temperature gaskets

#### **Technical Data**

- □ Max operating pressure bar
- □ Temperature range °C
- □ Fluid
- □ Bore mm
- Design
- □ Versions

- : 10
- : (Polyurethane: -10 to +80), (FKM/FPM: -10 to +150 (non-magnetic)
- : Unlubricated air. Lubrication, if used, must be continuous
- : 8; 10; 12; 16; 20; 25
- : Chamfered barrel
- : Double-acting, Double-acting cushioned, Single-acting extended or retracted rod, Through-rod, Through-rod cushioned, Version with piston rod block, no-stick slip
- □ Magnet for sensors : All versions come complete with magnet. Supplied without magnet on request.