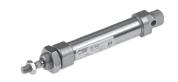

# Iso 6432 Magnetic Mini Code : 1120200100CN

Mini-cylinders to ISO 6432 with a chamfered stainless steel barrel. The cylinder head dimensions have been reduced for some sizes so that they can be used where there are space restrictions. Can be used with different types of sensors. Available in various versions with a wide range of accessories:

- with or without magnet
- double acting, single or through piston rod
- single acting extended, retracted or through piston rod
- with pneumatic cushioning (Ø 16-20-25)
- special executions on request
- fixing accessories, guide units and mechanical rod locking
- gaskets made of NBR, POLYURETHANE, and FKM/FPM (for high temperatures), and low-temperature gaskets

#### **Technical Data**

- □ Max operating pressure bar
- Temperature range °C
- □ Fluid
- $\Box$  Bore mm
- Design
- □ Versions

- : 10
- : (Polyurethane: -10 to +80), (FKM/FPM: -10 to +150 (non-magnetic)
- : Unlubricated air. Lubrication, if used, must be continuous
- : 8; 10; 12; 16; 20; 25
- : Chamfered barrel