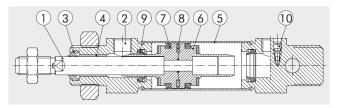

### **Application Notes**

- PISTON ROD: C45 steel or stainless steel, thick chromed.
- $\hfill\square$  HEAD: anodised aluminium alloy.
- PISTON ROD GASKET: polyurethane, NBR or FKM/FPM.
- GUIDE BUSHING: steel strip with bronze and PTFE insert.
- □ BARREL: AISI 304 steel.
- □ HALF-PISTON: acetal resin.
- PISTON GASKET: polyurethane, NBR or FKM/FPM.
- □ MAGNET: plastoneodymium
- □ CUSHIONING GASKET: NBR or FKM/FPM
- NEEDLE: OT 58 with needle out movement safety system even when fully open.
- □ BUSHING (optional): self-lubricating bronze.

## **Components Architecture**

For further information please visit : https://goo.gl/wfoWWV

We are the authorized distributor of Metal Work in Bangladesh.