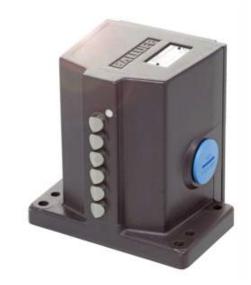

## Cam Switch (Multiple-position mechanical), Code: BNS00CT

Mechanical row-position counters with an exchange unit are available for standard applications and for applications with safety switching points. The whole ram unit can be removed using two bolts to replace the individual ram. This saves time and money if service is required because it is not necessary to remove the whole switch. The switches are recognizable by the blue-colored anodized ram plate.

#### General Attributes

- Dimension
- Connection type
  - : 1-3. Switch position: Screw terminal

: 3x Chisel

: Aluminum

: 120 x 80 x 83 mm

attachment surface

: 1-3. Switch position: Screw terminal

: 1-3. Switch position: Mechanical

- Ambient temperature : -5...85 °C : longitudinal, parallel to
- Approach direction
- Number of switching positions
- Housing material
- Installation : Vertical
- Switch position spacing: 12 mm
- Rated operating : 1-3. Switch position: 250 VAC voltage Ue
- IP rating per IEC 60529: IP67
- Version : Snap contact
- Approval/Conformity : CE, CCC : 1-3. Switch position: 6 A
- Continuous current
- Connection type
- Operating principle
- Approach speed : 1-3. Switch position: 40 m/min

### **Application Notes**

To suit various mounting and fixing methods. Switch can be directly mounted on back plate for rear mounting

in building control panels and consoles

Cam switches allow control of processes and utilities in industry and buildings and direct control for simple machines.