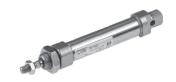

# Iso 6432 Magnetic Mini Code : 1120100100XN

: 10

Mini-cylinders to ISO 6432 with a chamfered stainless steel barrel. The cylinder head dimensions have been reduced for some sizes so that they can be used where there are space restrictions. Can be used with different types of sensors. Available in various versions with a wide range of accessories:

- · with or without magnet
- · double acting, single or through piston rod
- · single acting extended, retracted or through piston rod
- with pneumatic cushioning (Ø 16-20-25)
- special executions on request
- · fixing accessories, guide units and mechanical rod locking
- gaskets made of NBR, POLYURETHANE, and FKM/FPM (for high temperatures), and low-temperature gaskets

: 8; 10; 12; 16; 20; 25

: Chamfered barrel

on request.