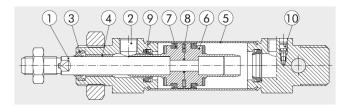

### **Application Notes**

- □ PISTON ROD: C45 steel or stainless steel, thick chromed.
- □ HEAD: anodised aluminium alloy.
- □ PISTON ROD GASKET: polyurethane, NBR or FKM/FPM.
- □ GUIDE BUSHING: steel strip with bronze and PTFE insert.
- □ BARREL: AISI 304 steel.
- □ HALF-PISTON: acetal resin.
- □ PISTON GASKET: polyurethane, NBR or FKM/FPM.
- □ MAGNET: plastoneodymium
- □ CUSHIONING GASKET: NBR or FKM/FPM
- □ NEEDLE: OT 58 with needle out movement safety system even when fully open.
- □ BUSHING (optional): self-lubricating bronze.

## **Components Architecture**

For further information please visit : https://goo.gl/wfoWWV

We are the authorized distributor of Metal Work in Bangladesh.