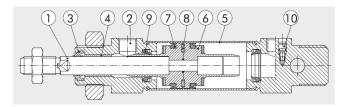

### **Application Notes**

- □ PISTON ROD: C45 steel or stainless steel, thick chromed.
- □ HEAD: anodised aluminium alloy.
- □ PISTON ROD GASKET: polyurethane, NBR or FKM/FPM.
- □ GUIDE BUSHING: steel strip with bronze and PTFE insert.
- □ BARREL: AISI 304 steel.
- □ HALF-PISTON: acetal resin.
- □ PISTON GASKET: polyurethane, NBR or FKM/FPM.
- □ MAGNET: plastoneodymium
- □ CUSHIONING GASKET: NBR or FKM/FPM
- □ NEEDLE: OT 58 with needle out movement safety system even when fully open.
- □ BUSHING (optional): self-lubricating bronze.

## **Components Architecture**

For further information please visit : https://goo.gl/wfoWWV

We are the authorized distributor of Metal Work in Bangladesh.