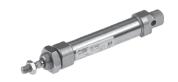

# Iso 6432 Magnetic Mini Code : 1120100025XN

: 10

Mini-cylinders to ISO 6432 with a chamfered stainless steel barrel. The cylinder head dimensions have been reduced for some sizes so that they can be used where there are space restrictions. Can be used with different types of sensors. Available in various versions with a wide range of accessories:

- · with or without magnet
- · double acting, single or through piston rod
- · single acting extended, retracted or through piston rod
- with pneumatic cushioning (Ø 16-20-25)
- special executions on request
- · fixing accessories, guide units and mechanical rod locking
- gaskets made of NBR, POLYURETHANE, and FKM/FPM (for high temperatures), and low-temperature gaskets

#### **Technical Data**

- □ Max operating pressure bar
- □ Temperature range °C
- □ Fluid
- □ Bore mm
- Design
- □ Versions

- : (Polyurethane: -10 to +80), (FKM/FPM: -10 to +150 (non-magnetic)
- : Unlubricated air. Lubrication, if used, must be continuous
- : 8; 10; 12; 16; 20; 25
- : Chamfered barrel
- : Double-acting, Double-acting cushioned, Single-acting extended or retracted rod, Through-rod, Through-rod cushioned, Version with piston rod block, no-stick slip
- □ Magnet for sensors : All versions come complete with magnet. Supplied without magnet on request.