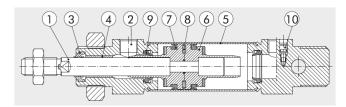

### **Application Notes**

- □ PISTON ROD: C45 steel or stainless steel, thick chromed.
- □ HEAD: anodised aluminium alloy.
- □ PISTON ROD GASKET: polyurethane, NBR or FKM/FPM.
- □ GUIDE BUSHING: steel strip with bronze and PTFE insert.
- □ BARREL: AISI 304 steel.
- □ HALF-PISTON: acetal resin.
- □ PISTON GASKET: polyurethane, NBR or FKM/FPM.
- □ MAGNET: plastoneodymium
- CUSHIONING GASKET: NBR or FKM/FPM
- □ NEEDLE: OT 58 with needle out movement safety system even when fully open.
- □ BUSHING (optional): self-lubricating bronze.

## **Components Architecture**

For further information please visit : https://goo.gl/wfoWWV

We are the authorized distributor of Metal Work in Bangladesh.