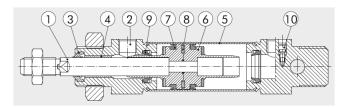

## **Application Notes**

- □ PISTON ROD: C45 steel or stainless steel, thick chromed.
- □ HEAD: anodised aluminium alloy.
- □ PISTON ROD GASKET: polyurethane, NBR or FKM/FPM.
- □ GUIDE BUSHING: steel strip with bronze and PTFE insert.
- □ BARREL: AISI 304 steel.
- □ HALF-PISTON: acetal resin.
- □ PISTON GASKET: polyurethane, NBR or FKM/FPM.
- □ MAGNET: plastoneodymium
- □ CUSHIONING GASKET: NBR or FKM/FPM
- □ NEEDLE: OT 58 with needle out movement safety system even when fully open.
- □ BUSHING (optional): self-lubricating bronze.

## **Components Architecture**

For further information please visit : https://goo.gl/wfoWWV

We are the authorized distributor of Metal Work in Bangladesh.