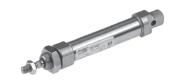

# Iso 6432 Non Magnetic Mini Code : 1090200010CN

Mini-cylinders to ISO 6432 with a chamfered stainless steel barrel. The cylinder head dimensions have been reduced for some sizes so that they can be used where there are space restrictions. Can be used with different types of sensors. Available in various versions with a wide range of accessories:

#### **Technical Data**

- □ Max operating pressure bar
- □ Temperature range °C
- □ Fluid
- □ Bore mm
- Design
- □ Versions

- : 10
- : (Polyurethane: -10 to +80), (FKM/FPM: -10 to +150 (non-magnetic)
- : Unlubricated air. Lubrication, if used, must be continuous
- : 8; 10; 12; 16; 20; 25
- : Chamfered barrel

### **General Attributes**

- Type : Non-Magnetic
- Item no
- : 1090 : 20 Diameter (Bore)
- Stroke
- : 10

: CN

Gasket