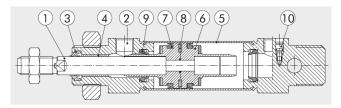

### **Application Notes**

- □ PISTON ROD: C45 steel or stainless steel, thick chromed.
- □ HEAD: anodised aluminium alloy.
- □ PISTON ROD GASKET: polyurethane, NBR or FKM/FPM.
- □ GUIDE BUSHING: steel strip with bronze and PTFE insert.
- □ BARREL: AISI 304 steel.
- □ HALF-PISTON: acetal resin.
- □ PISTON GASKET: polyurethane, NBR or FKM/FPM.
- □ MAGNET: plastoneodymium
- CUSHIONING GASKET: NBR or FKM/FPM
- □ NEEDLE: OT 58 with needle out movement safety system even when fully open.
- □ BUSHING (optional): self-lubricating bronze.

## **Components Architecture**

For further information please visit : https://goo.gl/wfoWWV

IND. CONT. EQ 81U2 IOS for use in the secondary of a class 2 source of supply Environmental - Type 1 Enclosure Որ LISTED