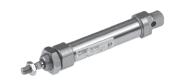

# Iso 6432 Magnetic Mini Code : 1110250025CN

Mini-cylinders to ISO 6432 with a chamfered stainless steel barrel. The cylinder head dimensions have been reduced for some sizes so that they can be used where there are space restrictions. Can be used with different types of sensors. Available in various versions with a wide range of accessories:

- · with or without magnet
- · double acting, single or through piston rod
- · single acting extended, retracted or through piston rod
- with pneumatic cushioning (Ø 16-20-25)
- · fixing accessories, guide units and mechanical rod locking
- special executions on request • gaskets made of NBR, POLYURETHANE, and FKM/FPM (for high temperatures), and low-temperature gaskets