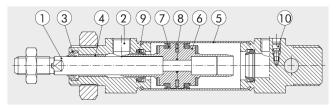

### **Application Notes**

- □ PISTON ROD: C45 steel or stainless steel, thick chromed.
- □ HEAD: anodised aluminium alloy.
- □ PISTON ROD GASKET: polyurethane, NBR or FKM/FPM.
- □ GUIDE BUSHING: steel strip with bronze and PTFE insert.
- □ BARREL: AISI 304 steel.
- □ HALF-PISTON: acetal resin.
- □ PISTON GASKET: polyurethane, NBR or FKM/FPM.
- □ MAGNET: plastoneodymium
- □ CUSHIONING GASKET: NBR or FKM/FPM
- □ NEEDLE: OT 58 with needle out movement safety system even when fully open.
- □ BUSHING (optional): self-lubricating bronze.

## **Components Architecture**

For further information please visit : https://goo.gl/wfoWWV

We are the authorized distributor of Metal Work in Bangladesh.

- : 25
- Stroke