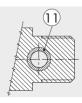

### **Application Notes**

- □ PISTON ROD: C45 steel or stainless steel, thick chromed.
- □ HEAD: anodised aluminium alloy.
- □ PISTON ROD GASKET: polyurethane, NBR or FKM/FPM.
- □ GUIDE BUSHING: steel strip with bronze and PTFE insert.
- □ BARREL: AISI 304 steel.
- □ HALF-PISTON: acetal resin.
- □ PISTON GASKET: polyurethane, NBR or FKM/FPM.
- □ MAGNET: plastoneodymium
- □ CUSHIONING GASKET: NBR or FKM/FPM
- □ NEEDLE: OT 58 with needle out movement safety system even when fully open.
- □ BUSHING (optional): self-lubricating bronze.

## **Components Architecture**

For further information please visit : https://goo.gl/wfoWWV

We are the authorized distributor of Metal Work in Bangladesh.

- : 25
- Stroke