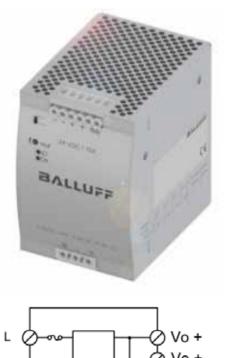

## **DIN Rail Mount Power supply, Code-BAE00M0**

Balluf's Short-circuit-proof, single or triple-phase power supplies for automation are approved according to CE/TÜV, UL and CCC. Different voltages of 12 V, 24 V and 48 V can be selected. The most important features: top-hat rail assembly, status display, regulatable output voltage, parallel connection, ready and alarm output. Output power of 18 to 960W. Protection class IP20.

## General Attributes

■ Dimension : 83.5 x 124.5 x 116.6 mm
 ■ Connection : 0.25 mm²...4 mm²
 ■ Setting range : 22.5...28.5 V DC

■ Switching frequency : 40000 Hz

■ Input voltage : 115/230 V AC automatic

selection, 1-phase

■ Rated output current : 12.5 A

■ Output voltage : 24 VDC

■ Ambient temperature : -30...70 °C

■ Storage temperature : -40...85 °C

■ Temperature Coefficient

max : ±0.03 %/K

■ Housing material : Metal

■ Isolation resistance : ≥ 100 Ohm

■ Basic standard : EN 61204

■ Protection type IEC 60529 : IP20