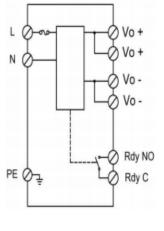

## **DIN Rail Mount Power supply, Code- BAE0006**

Balluf's Short-circuit-proof, single or triple-phase power supplies for automation are approved according to CE/TÜV, UL and CCC. Different voltages of 12 V, 24 V and 48 V can be selected. The most important features: top-hat rail assembly, status display, regulatable output voltage, parallel connection, ready and alarm output. Output power of 18 to 960W. Protection class IP20.

## **General Attributes**

- Dimension
- Connection Setting range
- : 64 x 124.5 x 116.6 mm : 0.25 mm<sup>2</sup>...4 mm<sup>2</sup>
- : 22.5...28.5 VDC

: 24 VDC

- Switching frequency
- Input voltage
- : 55000 Hz : 115/230 V AC automatic selection, 1-phasig
- Output voltage
- Ambient temperature
- Storage temperature
- Protection type IEC 60529 : IP20
- Short description
- Housing material
- : Metal : Protected
- :-35...70 °C :-40...85 °C
- : Switching power supply
- Over temperature