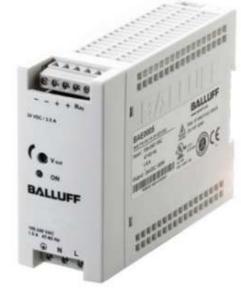

## **DIN Rail Mount Power supply, Code- BAE0006**

Balluf's Short-circuit-proof, single or triple-phase power supplies for automation are approved according to CE/TÜV, UL and CCC. Different voltages of 12 V, 24 V and 48 V can be selected. The most important features: top-hat rail assembly, status display, regulatable output voltage, parallel connection, ready and alarm output. Output power of 18 to 960W. Protection class IP20.

## **General Attributes**

- Dimension
- Connection Setting range
- : 64 x 124.5 x 116.6 mm : 0.25 mm<sup>2</sup>...4 mm<sup>2</sup>
- : 22.5...28.5 VDC

: 24 VDC

- Switching frequency
- Input voltage
- : 55000 Hz : 115/230 V AC automatic selection, 1-phasig
- Output voltage
- Ambient temperature
- Storage temperature
- Protection type IEC 60529 : IP20
- Short description
- Housing material
- : Metal : Protected
- :-35...70 °C :-40...85 °C
- : Switching power supply
- Over temperature