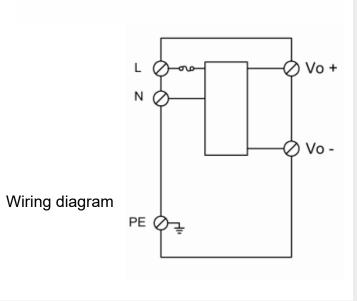

## **General Attributes**

| General Allindules                      |                                            |
|-----------------------------------------|--------------------------------------------|
| Dimension                               | : 22.5 x 90 x 114 mm                       |
| Connection                              | : 0.25 mm <sup>2</sup> 2.5 mm <sup>2</sup> |
| Setting range                           | : 1114 V DC                                |
| <ul> <li>Switching frequency</li> </ul> | : 130000 Hz                                |
| Input voltage                           | : 100240 V AC,                             |
|                                         | 1-phase                                    |
| Rated output current                    | : 1.5 A                                    |
| <ul> <li>Output voltage</li> </ul>      | : 12 VDC                                   |
| Ambient temperature                     | : -2070 °C                                 |
| Storage temperature                     | : -2585 °C                                 |
| Temperature Coefficient                 |                                            |
| max                                     | : ±0.03 %/K                                |
| Housing material                        | : Plastic                                  |
| Isolation resistance                    | : ≥ 100 Ohm                                |
| Basic standard                          | : EN 61204                                 |
| Protection type IEC 60529               | : IP20                                     |
|                                         |                                            |