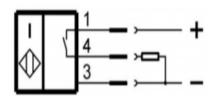

table, when the ambient conditions are changing, e.g. metal-containing contamination

## General Attributes

■ Dimension : 60 x 35 x 20 mm ■ Housing style : rectangular ■ Housing material : Plastic

■ Connection : M12x1-Connector,

: 4-pole, Acoded

■ Switching frequeny : 16 Hz
■ Operating voltage : 10...30 VDC
■ Rated operating current : 400 mA
■ Rated operating voltage : 24 V
■ Ambient temperature : -25...70 °C

■ Polarity reversal protected : yes

■ Switching output : PNP Normally open

(NO)

■ Protection type : IP65 ■ Approval/Conformity : CE, EAC

## **Application Notes**

Position Detection
Speed Sensing
Limit Switching
Pulse Generation
Distance Measurement

Gear tooth detection for motion monitoring Valve position control during processing Foil seal detection inside plastic caps





Wiring Diagram

For further information please visit: https://goo.gl/E4jh8q