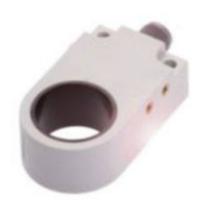

## **INDUCTIVE RING AND TUBE SENSOR**, Code: BES03JH

Inductive ring and tube sensors are the perfect solution for the detection of metallic parts in automated feeding systems. These sensors are featured by a high resolution and short response time and will be mainly applied for parts detection and stow control. Inductive ring sensors with dynamic evaluation are featured by an even higher resolution and detect very tiny parts like e.g. springs. The high resolution also stays stable, when the ambient conditions are changing, e.g. metal-containing contamination

## General Attributes

■ Dimension : 60 x 35 x 20 mm ■ Housing style : rectangular ■ Housing material : Plastic

■ Connection : M12x1-Connector,

: 4-pole, Acoded

■ Switching frequeny : 16 Hz
■ Operating voltage : 10...30 VDC
■ Rated operating current : 400 mA
■ Rated operating voltage : 24 V
■ Ambient temperature : -25...70 °C