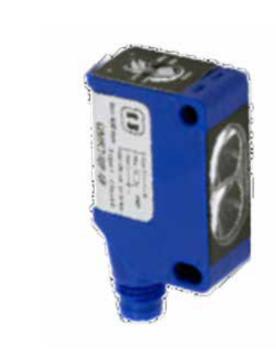

## Photoelectric Sensor Tube Code: QMRL/0P-0A

Photoelectric sensors are ideal for the detection of differences in contrast. They detect objects depending on their surface, color and material. They are inexpensive, easy to mount and align. Diffuse sensors with background suppression ensure reliable detection regardless of the surface, color and material. Their pulse width is almost constant, even with different reflectance.

## **General Attributes**

■ Normal Sensing Range : 4 m ■ Min Sensing Range : 0.4 m

emission : red (630 nm)
operating voltage : 10....30 Vdc
no-load supply current : 30 mA
load current : ≤ 100 mA

■ Operating temperature range : - 25°C...+ 70°C

(without freeze)

■ temperature range
□ output type
□ protection degree
: - 30°C...+ 80°C
: PNP/NPN NO/NC
: PNP/NPN NO/NC
IP67 (EN60529)

■ housing material : PA66■ plug : M12