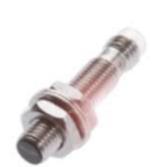

## Inductive standard sensors with preferred types Code- BES00C9

Our standard inductive sensors are ideal for object detection in metal areas. They are short-circuit protected and operate without contact, making them wear-free and very resistant to dirt and contamination. The sensors are available in configurations from 3 mm  $\emptyset$  to 80 × 80 mm square dimensions. The rugged and reliable inductive Global Sensors provide especially economical solutions. We can also delivery the broad range of these over 500 preferred types worldwide in the shortest possible time.

## General Attributes

■ Dimension : Ø 8 x 40 mm

■ Style : M8x1

■ Connection : Connector, M8x1-Male,

3-pole

■ Operating voltage Ub: 10...30 VDC

■ Switching output : NPN Normally open (NO)

■ Range : 2 mm■ Ambient temperature : -25...70 °C■ Housing material : Stainless steel