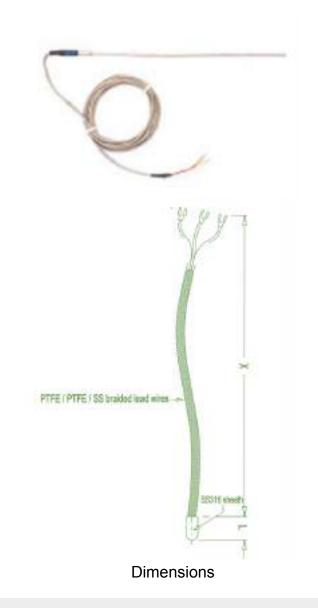

## **General Attributes**

- Type
- Wetted Parts
- Minimum OD
- Maximum OD
- Connection
- Wire / Connector
- Range
- Sheath Diameter

**Application Notes** 

of incident radiation

food.

heat.

- : MI Bare Insert : SS316 : 1mm
- : 10mm
- : NIL