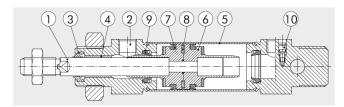

### **Application Notes**

- □ PISTON ROD: C45 steel or stainless steel, thick chromed.
- □ HEAD: anodised aluminium alloy.
- □ PISTON ROD GASKET: polyurethane, NBR or FKM/FPM.
- □ GUIDE BUSHING: steel strip with bronze and PTFE insert.
- □ BARREL: AISI 304 steel.
- □ HALF-PISTON: acetal resin.
- □ PISTON GASKET: polyurethane, NBR or FKM/FPM.
- □ MAGNET: plastoneodymium
- □ CUSHIONING GASKET: NBR or FKM/FPM
- □ NEEDLE: OT 58 with needle out movement safety system even when fully open.
- □ BUSHING (optional): self-lubricating bronze.

## **Components Architecture**

For further information please visit : https://goo.gl/wfoWWV

We are the authorized distributor of Metal Work in Bangladesh.