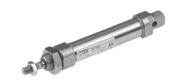

# Iso 6432 Non Magnetic Mini Code : 1100250320CP

Mini-cylinders to ISO 6432 with a chamfered stainless steel barrel. The cylinder head dimensions have been reduced for some sizes so that they can be used where there are space restrictions. Can be used with different types of sensors. Available in various versions with a wide range of accessories:

- · with or without magnet
- · double acting, single or through piston rod
- · single acting extended, retracted or through piston rod
- with pneumatic cushioning (Ø 16-20-25)
- special executions on request
- · fixing accessories, guide units and mechanical rod locking
- gaskets made of NBR, POLYURETHANE, and FKM/FPM (for high temperatures), and low-temperature gaskets