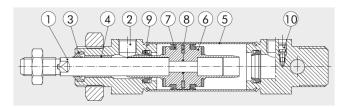

### **Application Notes**

- PISTON ROD: C45 steel or stainless steel, thick chromed.
- $\hfill\square$  HEAD: anodised aluminium alloy.
- PISTON ROD GASKET: polyurethane, NBR or FKM/FPM.
- GUIDE BUSHING: steel strip with bronze and PTFE insert.
- □ BARREL: AISI 304 steel.
- □ HALF-PISTON: acetal resin.
- PISTON GASKET: polyurethane, NBR or FKM/FPM.
- □ MAGNET: plastoneodymium
- □ CUSHIONING GASKET: NBR or FKM/FPM
- NEEDLE: OT 58 with needle out movement safety system even when fully open.
- □ BUSHING (optional): self-lubricating bronze.

## **Components Architecture**

For further information please visit : https://goo.gl/wfoWWV

We are the authorized distributor of Metal Work in Bangladesh.

ttributes