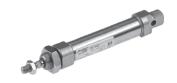

# Iso 6432 Non Magnetic Mini Code : 1100250050CP

Mini-cylinders to ISO 6432 with a chamfered stainless steel barrel. The cylinder head dimensions have been reduced for some sizes so that they can be used where there are space restrictions. Can be used with different types of sensors. Available in various versions with a wide range of accessories:

- · with or without magnet
- · double acting, single or through piston rod
- single acting extended, retracted or through piston rod
- with pneumatic cushioning (Ø 16-20-25)
- special executions on request

- fixing accessories, guide units and mechanical rod locking
- gaskets made of NBR, POLYURETHANE, and FKM/FPM (for high temperatures), and low-temperature gaskets