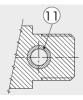

### **Application Notes**

- PISTON ROD: C45 steel or stainless steel, thick chromed.
- $\hfill\square$  HEAD: anodised aluminium alloy.
- PISTON ROD GASKET: polyurethane, NBR or FKM/FPM.
- GUIDE BUSHING: steel strip with bronze and PTFE insert.
- □ BARREL: AISI 304 steel.
- □ HALF-PISTON: acetal resin.
- PISTON GASKET: polyurethane, NBR or FKM/FPM.
- □ MAGNET: plastoneodymium
- □ CUSHIONING GASKET: NBR or FKM/FPM
- NEEDLE: OT 58 with needle out movement safety system even when fully open.
- □ BUSHING (optional): self-lubricating bronze.

## **Components Architecture**

For further information please visit : https://goo.gl/wfoWWV

We are the authorized distributor of Metal Work in Bangladesh.

ttributes