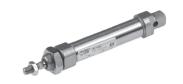

# Iso 6432 Non Magnetic Mini Code : 1100200250CN

Mini-cylinders to ISO 6432 with a chamfered stainless steel barrel. The cylinder head dimensions have been reduced for some sizes so that they can be used where there are space restrictions. Can be used with different types of sensors. Available in various versions with a wide range of accessories:

- · with or without magnet
- · double acting, single or through piston rod
- · single acting extended, retracted or through piston rod
- with pneumatic cushioning (Ø 16-20-25)
- special executions on request • gaskets made of NBR, POLYURETHANE, and FKM/FPM (for high temperatures), and low-temperature gaskets