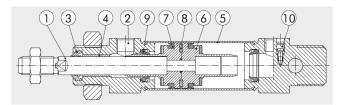

### **Application Notes**

- □ PISTON ROD: C45 steel or stainless steel, thick chromed.
- □ HEAD: anodised aluminium alloy.
- □ PISTON ROD GASKET: polyurethane, NBR or FKM/FPM.
- □ GUIDE BUSHING: steel strip with bronze and PTFE insert.
- □ BARREL: AISI 304 steel.
- □ HALF-PISTON: acetal resin.
- □ PISTON GASKET: polyurethane, NBR or FKM/FPM.
- □ MAGNET: plastoneodymium
- CUSHIONING GASKET: NBR or FKM/FPM
- □ NEEDLE: OT 58 with needle out movement safety system even when fully open.
- □ BUSHING (optional): self-lubricating bronze.

## **Components Architecture**

For further information please visit : https://goo.gl/wfoWWV

We are the authorized distributor of Metal Work in Bangladesh.