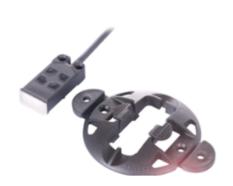

## Capacitive Smart Level sensors that measure without contact, Code- BCS012H

These capacitive Smart Level sensors detect liquids without contact through non-metallic container walls. The patented Smart Level technology compensates for moisture, foam and adhesion – even through glass and plastic walls up to 10 mm thick. Thus, these fill level sensors are ideal for conductive media.

## General Attributes

■ Dimension : 34 x 16 x 8 mm

■ Connection : Cable,4-pole,2.00m, PUR

■ Operating voltage Ub: 12...30 VDC

■ Switching output : PNP Normally open (NO)

■ Ambient temperature : -25...75 °C
■ Housing material : PP
■ Switching Frequency : 10 Hz
■ IP rating per IEC 60529 : IP40