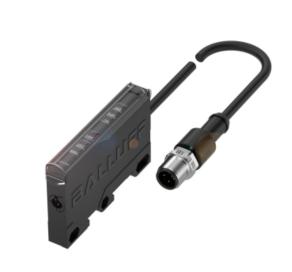

## Amplifiers for capacitive sensor heads, Code-BAE00L9

Balluff's Capacitive Global sensors are particularly cost-effective for object and level detection. They offer a wide range of performance-proven products in above-average technology with the best possible EMC protection at a low price. They offer a broad selection of tried-and-tested products with the best possible EMC protection. The complete series incorporates M12, M18 and M30 variants in cable version or with M12 connector. Stainless steel or plastic houses, PNP or NPN variants with NC or NO contacts.

## General Attributes

■ Dimension : 10.5 x 45 x 75.5 mm

■ Connection type : M12x1■ Operating voltage Ub : 12...30 VDC

■ Rated operating voltage

Ue DC : 24 V

■ Switching output : PNP/NPN NO/NC

programmable

■ Switching frequency : 100 Hz ■ Ambient temperature : -10...70 °C ■ Housing material : PBT