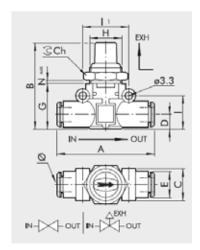

## **GENERAL ATTRIBUTES**

■ Ref. : V2VL8-8

■ Ø : 8 ■ A : 57.3 ■ B : 46 ■ C : 18.7 ■ D : 9.1 ■ E : 13.8

■ G : 26 ■ H : M15x1 ■ I : 18.7 ■ I2 : 24 ■ CH : 17

### **COMPONENTS**

☐ Technopolymer body

☐ Nickel-plated brass insert

: 5.5

□ Brass rod

Nmax

☐ Technopolymer knob

□ NBR valve

☐ Stainless steel valve compression spring

☐ Nickel-plated brass wall-mount ring nut

Wiring Diagram