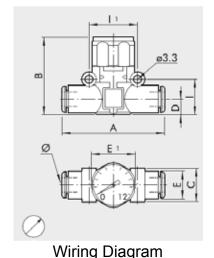

## **GENERAL ATTRIBUTES**

■ Ref. : MAN L 8-8

■ Ø : 8
■ A : 57.3
■ B : 41
■ C : 18.7
■ D : 9.1
■ E : 13.8
■ E : 23
■ I : 18.7
■ I1 : 24

□ Operating pressure MPa : 1.2□ bar : 12□ psi : 174

TECHNICAL DATA

☐ Temperature range °C : – 20 to + 60