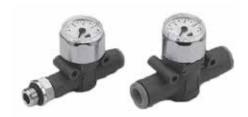

## In Line Pressure Gauge, Code-9067024

The MAN L pressure gauge belongs to the LINE ON LINE® family, which means it can be connected to all the other components in series or in parallel. Available in the version for pipe-pipe connection with two push-in fittings, and in the version for thread-pipe connection with a brass nickel-plated male thread and a push-in fitting. Though small in size, this pressure gauge, which is supplied in a metal casing, ensures accurate reading. It can be angled in any direction simply by rotating manually.