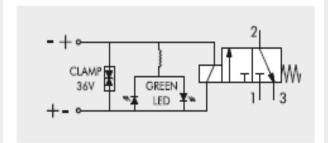

☐ BODY GASKET: NBR

□ WINDING: PPS - Copper wire□ COIL-COVER GASKET: NBR

□ ELECTRONIC BOARD

Wiring Diagram

### **TECHNICAL DATA**

□ Type : 3/2 NC
 □ Operating temperature range (Te) °C : 5 to 50
 □ Fluid temperature (Tq) °C : 5 to 50

□ Fluid : Filtered, lubricated or unlubricated air

☐ Operating life : Over 50 million cycles