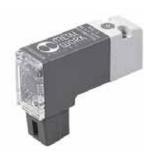

## **Solenoid valve, Code-722113541000**

PLT-10 solenoid valves are the latest development in modern pneumatic design, where the main trends focus on miniaturisation, enhanced performance, reduced power and reliability. Numerous versions are available, all with an ISO 15218 pneumatic interface. The power required to operate the PLT-10 has been greatly reduced, ranging from 0.3 to 0.8 Watts. It is available with a LED indicating when it is active. Monostable manual control is also possible. None of the versions will get damaged if the polarity is accidentally inverted.

#### **COMPONENTS**

□ TRANSPARENT COVER: PA612-transparent

□ ASSEMBLY SCREWS: galvanized steel

☐ COVER: PA66

□ PIN

□ MOBILE CORE OVER-STAMPING: FKM/FPM

□ MOBILE CORE: AISI 403F
 □ COIL OVER-STAMPING: PA66
 □ BODY-COIL GASKET: NBR70

☐ BODY GASKET: NBR

□ WINDING: PPS - Copper wire□ COIL-COVER GASKET: NBR

□ ELECTRONIC BOARD

Wiring Diagram