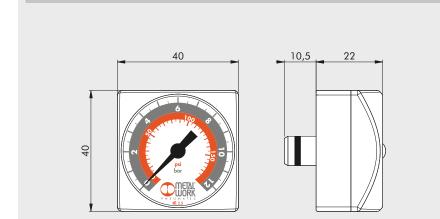

**DIMENSIONS** 

| TECHNICAL DATA    |        |                |
|-------------------|--------|----------------|
| Fitting thread    |        | G 1/8"         |
| Pressure range    | bar    | 0-4 / 0-12     |
|                   | psi    | 0-60 / 0-175   |
| Precision class   | EN 837 | 2.5            |
| Pneumatic seal    |        | PTFE ring seal |
| Vibration damping |        | Yes            |
|                   |        |                |
|                   |        |                |
|                   |        |                |
|                   |        |                |
|                   |        |                |
|                   |        |                |
|                   |        |                |
|                   |        |                |
|                   |        |                |
|                   |        |                |
|                   |        |                |
|                   |        |                |
|                   |        |                |
|                   |        |                |
|                   |        |                |