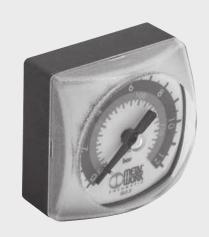

## SQUARE DIAL PRESSURE GAUGE

A compact pressure gauge with a square dial to go with air treatment units.

A PTFE ring seal mounted on the 1/8" thread of the fitting ensures a perfect pneumatic seal. To mount it, screw the gauge in as far as it will go, then loosen enough to align the dial. A sealant is not required. The pressure gauge has a neck to dampen pressure vibration and absorb water hammer. This improves overall reliability and guarantees longer life.