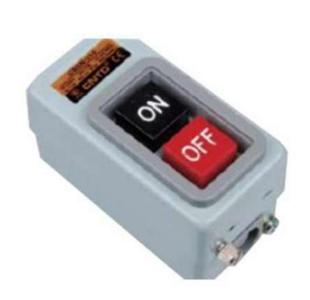

## Power Pushbutton Switch, Code: CBSN-310

Push Button Switches consist of a simple electric switch mechanism which controls some aspect of a machine or a process. Buttons are typically made out of hard material such as plastic or metal. The surface is usually shaped to accommodate the human finger or hand, so the electronic switch can be easily depressed or pushed. Also, most Push Button Switches are also known as biased switches. A biased switch, can be also considered what we call a "momentary switch" where the user will push-for "on" or push-for "off" type.

## General Attributes

■ Spec. : 3φ10A 1.5KW ■ Mounting type : Surface mounting Connection

■ terminal : M3.5 ■ Material : Iron