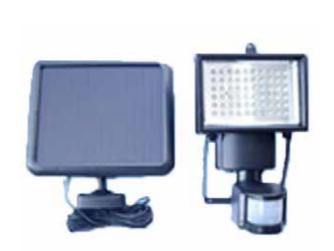

## LED Solar sensor light Code : KA-SSL05

LED solar sensor light, With it's effortless setup and lightweight design, the light conforms to all your lighting needs. It was made to provide many years of service using environmentally friendly solar power. Working principle: during the day, it absorb and storage solar in the recharge battery, at night when the body's soft infrared is detected, it will automatically lighting. Applicable scope: can be used to prevent theft, back, front your gate, narrow lane, corner, garage, corridor, building lighting, Standard wiring head, convenient installation.

### **General Attributes**

- Material
- Solar panel
- Battery
- Power
- Luminous flux
- LED Colour
- LED Qty
- Time delay
- Detection distance
- Ambient light
- Detection range

- : ABS,Aluminium, Q235,Glass : Amorphous solar panel 9V,1watt : rechargeable AA Ni-MH 900MAH, 5PCS
- : 4W
- : 220lm
- : White
  - : Super bright LED 60PCS
- : 8sec-2min(adjustable)
  - : 2m-18m(adjustable)
  - : <3lux~daylight(adjustable) : 180°