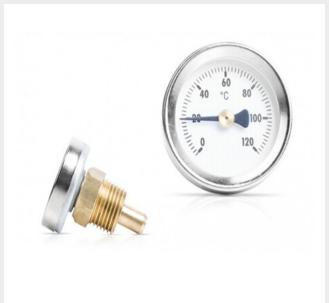

## **BIMETAL SCREW-IN THERMOMETER** Code: BI-006-FB

Our bimetal pointer thermometer impresses with its clean processing. The display range from 0 ° C to 120 ° C gives it a wide and versatile range of applications in the industrial and private sectors. The housing is made entirely of galvanized sheet steel and is completed with a Polystrol viewing window. The immersion sleeve has a G1 / 2 "screw thread and a 32.5mm installation length. The dial itself is made of ABS white and fits seamlessly with its raised edge to the housing. Also this product is like all our bimetallic thermometer Made in Germany!

## **General Attributes**

- Casing
- : Galvanized steel sheet
- Dial
- : ABS knows

: Max. 6 bar

- Window
- : Polystyrene / instrument
- Thermowell
- flat glass : G1 / 2 ", dipping Ø 9 mm, immersion sleeve MS Ø 12 mm outside, removable
- operating pressure
- display area
- measuring element
- accuracy
- installation length
- : bimetal coil : Class 2 (DIN 16203 / DIN
- EN 13190)

:0 ° C ... + 120 ° C

: 40mm