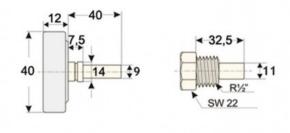

## **BIMETAL SCREW-IN THERMOMETER** Code: BI-006-FB

Our bimetal pointer thermometer impresses with its clean processing. The display range from 0 ° C to 120 ° C gives it a wide and versatile range of applications in the industrial and private sectors. The housing is made entirely of galvanized sheet steel and is completed with a Polystrol viewing window. The immersion sleeve has a G1 / 2 "screw thread and a 32.5mm installation length. The dial itself is made of ABS white and fits seamlessly with its raised edge to the housing. Also this product is like all our bimetallic thermometer Made in Germany!

## **General Attributes**

- Casing
- : Galvanized steel sheet
- Dial
- : ABS knows

: Max. 6 bar

- Window
- : Polystyrene / instrument
- Thermowell
- flat glass : G1 / 2 ", dipping Ø 9 mm, immersion sleeve MS Ø 12 mm outside, removable
- operating pressure
- display area
- measuring element
- accuracy
- installation length
- : bimetal coil : Class 2 (DIN 16203 / DIN
- EN 13190)

:0 ° C ... + 120 ° C

: 40mm