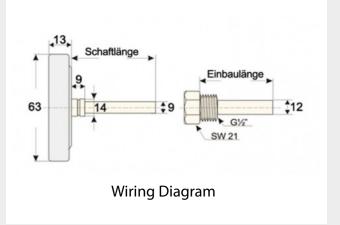

## BIMETAL SCREW-IN THERMOMETER Code: BI-004-FB

Our screw-in bi-metal pointer thermometer impresses with its flexible application range. The display range from  $0 \,^{\circ}$  C to  $120 \,^{\circ}$  C gives it a wide and versatile range of applications in the industrial and private sectors. The housing is made entirely of galvanized sheet steel and is completed with a Polystrol viewing window. The dial has a G1 / 2 "screw thread and a 40mm installation length. The dial itself is made of ABS white and fits with its raised edge seamlessly to the housing. Also this product is like all our bimetallic thermometer made in Germany!

#### **General Attributes**

■ Casing : Galvanized steel sheet

■ Dial : ABS knows

■ Window : Polystyrene / instrument

flat glass

■ Thermowell : G1 / 2 ", dipping Ø 9 mm,

immersion sleeve MS Ø 12

mm outside, removable

■ operating pressure : Max. 6 bar

■ display area :0 ° C ... + 120 ° C

■ measuring element : bimetal coil

■ accuracy : Class 2 (DIN 16203 / DIN

EN 13190)

■ installation length : 40mm