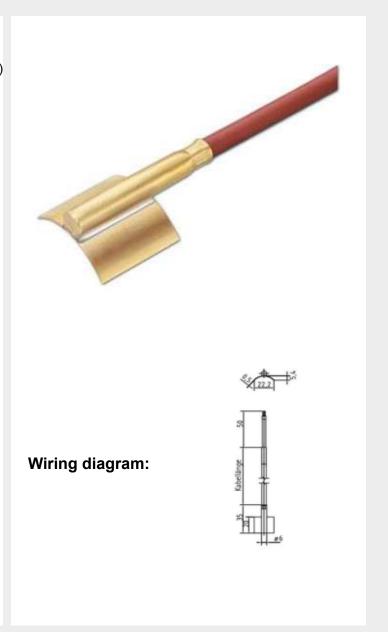

## **Contact Temperature Sensor, Code-ANTF3MS**

Description: For measuring the temperature on round surfaces such as pipes. The sensors are available as stainless steel or brass version. The rounded edge at the end of the sensor and the included tension band allow an easy mounting on pipes. With help of the CONTACT TEMPERATURE SENSOR sensors, the device can be connected to all conventional control and display systems. A tension band is included in the delivery.

## General Attributes

■ Measuring range : -50 °C ... +105 °C

■ Switching mode : 2-wire connection (Standard)

■ Connection : Core-end sleeves■ Power supply cord : 2 m PVC (Standard)

■ Sleeve : Brass

Measurements : see Technical Drawing

■ Protection class : IP54

■ Mounting equipment

(incl.) : Tension band