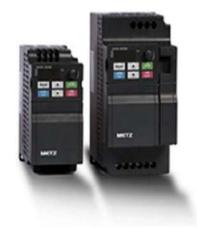

## NIETZ INVERTER : NZ2400-7R5P

: 7.5 kW

Control

: 380 V, 50Hz

control (VC)

:1.0-16.0 kHz

: 3PH 380v 13A

: V/F (Voltage / Frequency)

Sensor less flux vector

: Vector control: 0-320 H

V/F control: 0-3200Hz

Analog setting: 0.025% of maximum frequency

: P type: 0.5 Hz/100% (VC)

: 60s for 120% of the rated current, 3s for

NIETZ FREQUENCY INVERTER are compact sensor less vector drive-Overload capacity is 150%(100%) of the rated current, 3s for 180% of the rated current: There are ten auxiliary frequency sources. It can implement fine tuning of auxiliary frequency and frequency synthesis. Two types of control mode: Sensor less flux vector control (VC), V/F (Voltage/Frequency) control.

## General Attributes

- Power rating
- Power Supply
- Control mode
- Switching Output
- Maximum frequency
- Carrier frequency
- Input frequency Esolution : Digital setting: 0.01 Hz
- Startup torque
- Overload capacity
- Speed range
- Speed stability accuracy
- Torque control accuracy
- Protection mode
- 150% of the ratedcurrent : 1:100 (VC) : ± 0.2% (VC) : ± 20% : Motor short circuit detec tion at power on, input/ output phase loss protection, over current protection, overvoltage protection, under voltage protection, overheat protection and overload protection : 10°C ~40°C