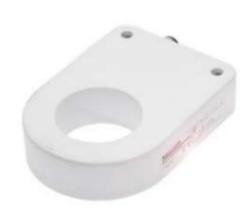

## Techsense Banladesh Ltd INDUCTIVE RING AND TUBE SENSOR ,Code : BES02TY

Inductive ring and tube sensors are the perfect solution for the detection of metallic parts in automated feeding systems. These sensors are featured by a high resolution and short response time and will be mainly applied for parts detection and stow control. Inductive ring sensors with dynamic evaluation are featured by an even higher resolution and detect very tiny parts like e.g. springs. The high resolution also stays stable, when the ambient conditions are changing, e. g. metal-containing contamination

## **General Attributes**

| <ul> <li>Dimension</li> <li>Housing style</li> <li>Housing material : Plastic</li> </ul> | : 115 x 80 x 30 mm<br>: rectangular  |
|------------------------------------------------------------------------------------------|--------------------------------------|
| ■ Connection                                                                             | : M12x1-Connector,<br>4-pole, Acoded |
| Operating voltage                                                                        | : 1030 VDC                           |
| Rated operating current                                                                  | : 200 mA                             |
| Rated operating voltage                                                                  | : 24 V                               |
| Ambient temperature                                                                      | : -2570 °C                           |
| Polarity reversal protected                                                              | : yes                                |
| Switching output                                                                         | : PNP Normally open                  |
|                                                                                          | (NO)                                 |
| No-load current lo max.                                                                  | : 10 mA                              |
| Protection type                                                                          | : IP65                               |
| Approval/Conformity                                                                      | : CE, EAC                            |
|                                                                                          |                                      |