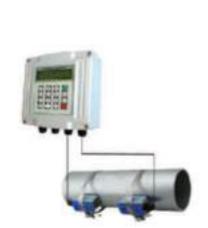

## Pipeline Ultrasonic Flow meter, Code- UF2000SW

The wall-mount Pipeline ultrasonic flow meter is designed to be installed in a fixed location for i ong-term flow measurement.

## General Attributes

■ Medium : Water ■ Pipe size : DN50

■ Power Supply : 24V DC / AC220V

: 4-20mA +RS485 Modbus

■ Clamp on ultrasonic Connection With 2 middel size